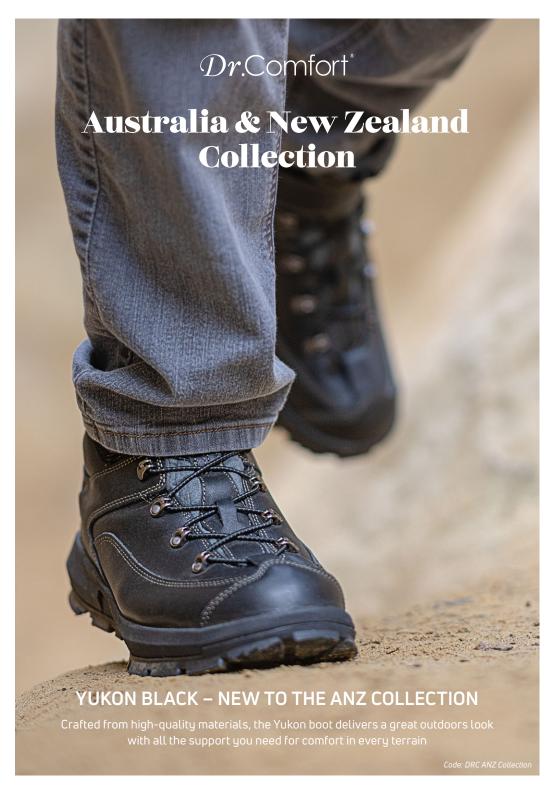

of our slippers are extra-depth to accommodate your prescription inserts.

#### MEN'S



Easy Chocolate 5120

#### WOMEN'S



Cozy Pink 1170



Cuddle Camel 1230

### **Dr. Comfort Ortho Sandals**

Relax Camel

5230

An orthotic footbed combined with comfortable cushioning in a sandal.

#### MEN'S



Collin Black 5310

#### WOMEN'S



Shannon Black

### **Dr. Comfort Socks**

Dr. Comfort Socks help to protect feet & lower legs and help prevent circulation problems.



Crew



Ankle
\*Only available in white



Extra Roomy

enovisrehab.com.au



\*Comes with single



Diabetic Support



Blac



Black White



**Dr. Comfort Australia**PO Box 6057, Frenchs Forest DC NSW 2086
P 1300 66 77 30

**Dr. Comfort New Zealand**PO Box 33457, Takapuna Auckland 0740
P 0800 60 60 40

enovisrehab.co.nz



The footwear featured is our Australian and New Zealand range. All other Dr. Comfort styles can be ordered from the U.S. for an additional fee. Please contact your local podiatrist for further details or call us on: 1300 66 77 30 in Australia or 0800 60 60 40 in New Zealand.

Shoes marked with this symbol are approved for prescription by the Department of Veterans' Affairs in Australia

## Women's Collection



Betty Black 3810



Breeze Black 0810

Grace Black 10310

DVA

Annie Black

4510



Annie X 4910



Grace Seafoam Green 10325



Grace X 11310



Jackie Black 10710



Lana Black 110910



Mallory Black 10210

Patty Black

1010



Marla Black 0910

Refresh Black

Spirit White

3240

3910



Merry Jane Black 4410



Refresh Blue



3950



Spirit X Black 2410



Paradise Black



R