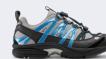

#### NEW TO THE ANZ X-TRA DEPTH COLLECTION **PERFORMANCE X GREY/BLACK**

Constructed with extra depth to accommodate extra volume for severe oedema, internal braces and orthotics, they offer a superior feel, fit and function, as well as style to step out in.