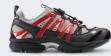

#### NEW TO THE ANZ X-TRA DEPTH COLLECTION **PERFORMANCE X GREY/BLACK**

Constructed with extra depth to accommodate extra volume for severe oedema, internal braces and orthotics, they offer a superior feel, fit and function, as well as style to step out in.