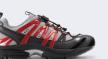

#### NEW TO THE ANZ X-TRA DEPTH COLLECTION **PERFORMANCE X GREY/BLACK**

Constructed with extra depth to accommodate extra volume for severe oedema, internal braces and orthotics, they offer a superior feel, fit and function, as well as style to step out in.