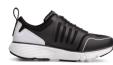

#### NEW TO THE ANZ X-TRA DEPTH COLLECTION **PERFORMANCE X GREY/BLACK**

Constructed with extra depth to accommodate extra volume for severe oedema, internal braces and orthotics, they offer a superior feel, fit and function, as well as style to step out in.